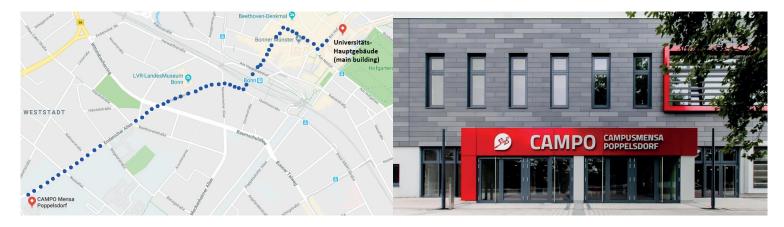

## When? Wednesday, 5 September 2018 | 19:00-23:00 h Where? CAMPO Campusmensa Poppelsdorf

Address: Endenicher Allee 19, 53115 Bonn

## How to get there

The CAMPO Campusmensa Poppelsdorf is 1.6 km away from the University Main Building. To go there by foot, please turn left and head southwest toward Martinsplatz when you exit the main building, then turn right to reach the Münsterplatz. At the end of the Münsterplatz (after you passed the Beethoven-Statue), turn left and follow the Poststrasse, take the underground passage (under Bonn Hbf main entrance). Turn right on Quantiusstrasse when exiting the underground passage. Continue onto Colmantstraße. Pass the Beethovenplatz and follow Endenicher Allee for 700m, then you will see the CAMPO Campusmensa Poppelsdorf on your left side (after the Endenicher Allee- Nussallee junction).

When you exit the main building, please turn left and head southwest to Bonn Central Station. Please take bus #604 (dir. "Ückesdorf Mitte"), #605 (dir. "Duisdorf Bf"), #606 or #607 (direction "Malteser-Krankenhaus") end exit at stop "Kaufmannstraße". Please walk appr. 200 m to the entrance of the Campo Campusmensa Poppelsdorf.